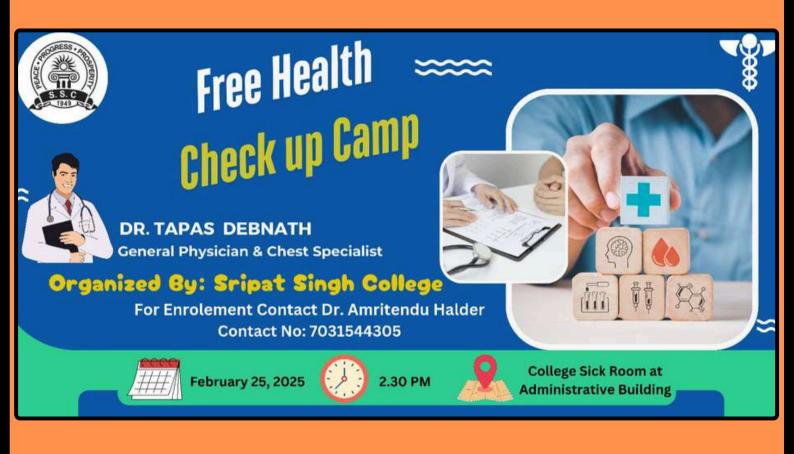

# REPORT

INTERNAL QUALITY ASSURANCE CELL SRIPAT SINGH COLLEGE

A Free Health Check-up Camp was organized by Sripat Singh College on February 25, 2025, at 2:30 PM in the College Sick Room, located in the Administrative Building. The objective of this camp was to provide free medical consultation and basic health check-ups to students, faculty, and staff, promoting health awareness and early detection of illnesses. Many individuals, due to time constraints or financial limitations, often neglect routine health check-ups. This initiative aimed to encourage preventive healthcare and ensure timely medical advice.

The health camp was conducted by Dr. Tapas Debnath, a well-known General Physician & Chest Specialist. He provided expert medical consultation, addressing various health concerns, especially related to respiratory issues and chronic conditions. In addition to general consultations, essential health parameters such as height, weight, and blood pressure (BP) were recorded. Routine check-ups performed. Attendees were given guidance on maintaining a healthy lifestyle, managing stress, and preventing lifestyle-related diseases. Special focus was placed on individuals with pre-existing conditions, ensuring they received appropriate medical advice.

Banner of the program

Glimpse of a moment

Glimpse of a moment