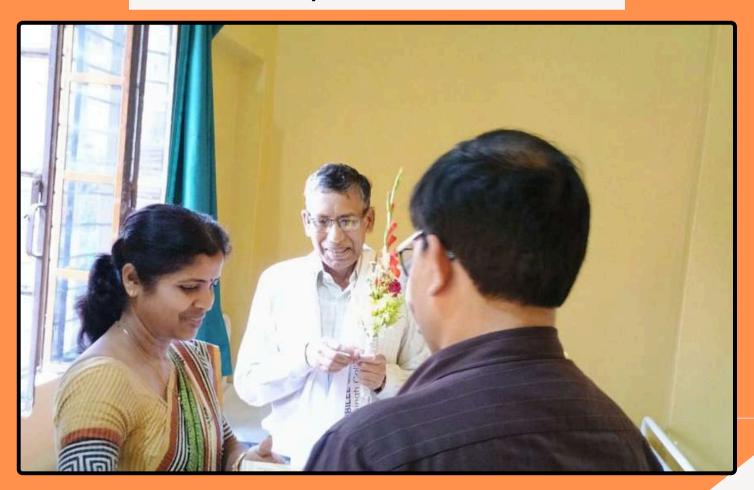

The event saw active participation from 25 teachers and non-teaching staff, along with 52 students, all of whom benefited from the free health services. The event was well-organized under the supervision of Dr. Amritendu Halder, who managed enrolments and coordinated the arrangements. The college administration provided the necessary infrastructure and support to make the camp successful. A contact number (7031544305) was shared for prior enrolment, ensuring a smooth registration process. The height and weight measurements helped individuals assess their Body Mass Index (BMI), while BP monitoring helped identify potential hypertension or other cardiovascular risks. The initiative helped raise awareness about regular health check-ups and their importance in preventing severe health issues.