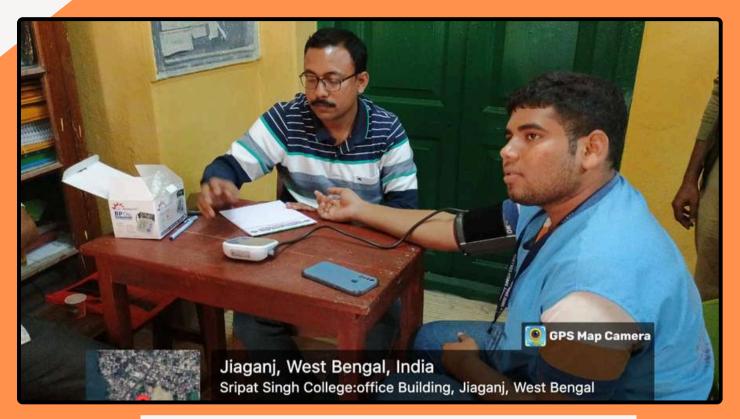

The health camp was conducted by Dr. Tapas Debnath, a well-known General Physician & Chest Specialist. He provided expert medical consultation, addressing various health concerns, especially related to respiratory issues and chronic conditions. In addition to general consultations, essential health parameters such as height, weight, and blood pressure (BP) were recorded. Routine check-ups performed. Attendees were given guidance on maintaining a healthy lifestyle, managing stress, and preventing lifestyle-related diseases. Special focus was placed on individuals with pre-existing conditions, ensuring they received appropriate medical advice.

The event saw active participation from 25 teachers and non-teaching staff, along with 52 students, all of whom benefited from the free health services. The event was well-organized under the supervision of Dr. Amritendu Halder, who managed enrolments and coordinated the arrangements. The college administration provided the necessary infrastructure and support to make the camp successful. A contact number (7031544305) was shared for prior enrolment, ensuring a smooth registration process. The height and weight measurements helped individuals assess their Body Mass Index (BMI), while BP monitoring helped identify potential hypertension or other cardiovascular risks. The initiative helped raise awareness about regular health check-ups and their importance in preventing severe health issues.