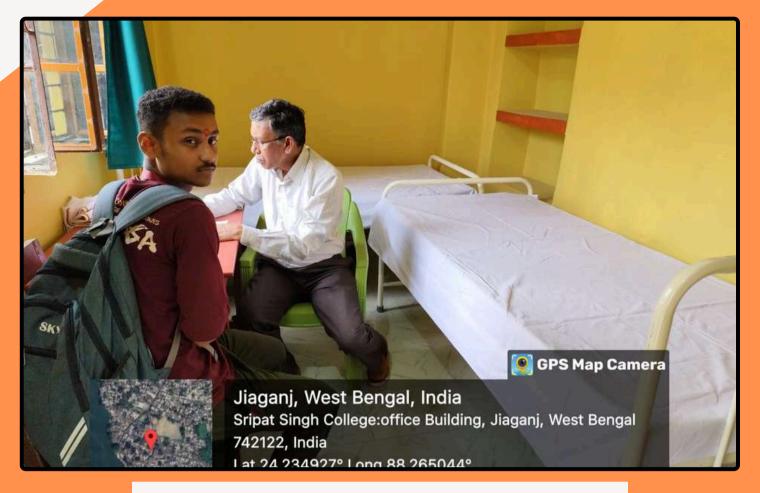

The health camp was conducted by Dr. Tapas Debnath, a well-known General Physician & Chest Specialist. He provided expert medical consultation, addressing various health concerns, especially related to respiratory issues and chronic conditions. In addition to general consultations, essential health parameters such as height, weight, and blood pressure (BP) were recorded. Routine check-ups performed. Attendees were given guidance on maintaining a healthy lifestyle, managing stress, and preventing lifestyle-related diseases. Special focus was placed on individuals with pre-existing conditions, ensuring they received appropriate medical advice.

The event saw active participation from 25 teachers and non-teaching staff, along with 52 students, all of whom benefited from the free health services. The event was well-organized under the supervision of Dr. Amritendu Halder, who managed enrolments and coordinated the arrangements. The college administration provided the necessary infrastructure and support to make the camp successful. A contact number (7031544305) was shared for prior enrolment, ensuring a smooth registration process. The height and weight measurements helped individuals assess their Body Mass Index (BMI), while BP monitoring helped identify potential hypertension or other cardiovascular risks. The initiative helped raise awareness about regular health check-ups and their importance in preventing severe health issues.