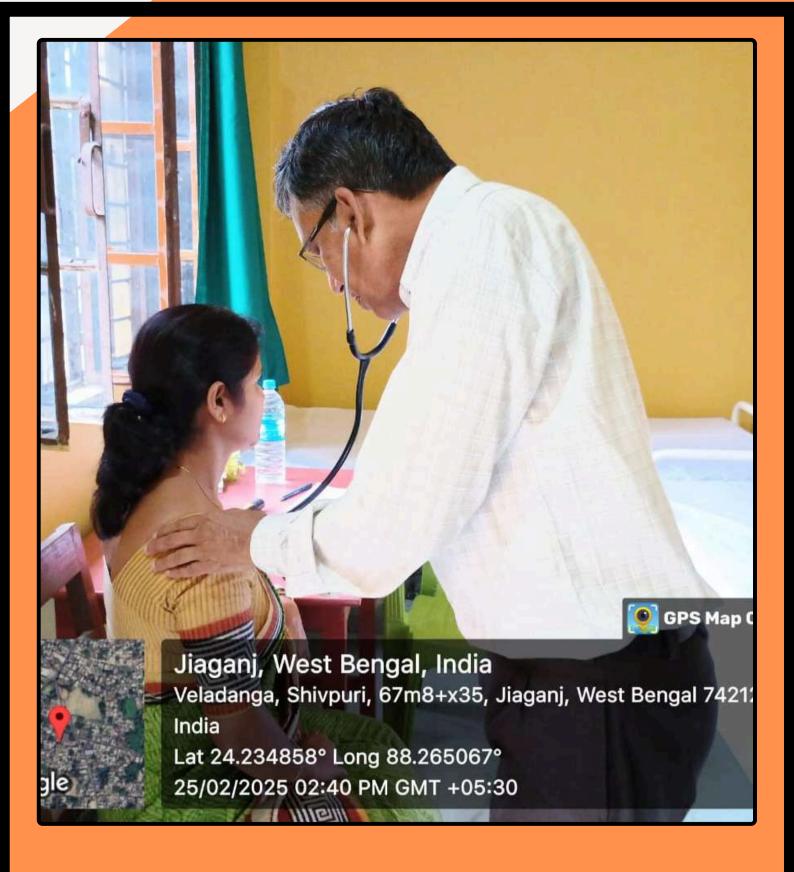

The health camp was conducted by Dr. Tapas Debnath, a well-known General Physician & Chest Specialist. He provided expert medical consultation, addressing various health concerns, especially related to respiratory issues and chronic conditions. In addition to general consultations, essential health parameters such as height, weight, and blood pressure (BP) were recorded. Routine check-ups performed. Attendees were given guidance on maintaining a healthy lifestyle, managing stress, and preventing lifestyle-related diseases. Special focus was placed on individuals with pre-existing conditions, ensuring they received appropriate medical advice.

Banner of the program

Glimpse of a moment

Glimpse of a moment