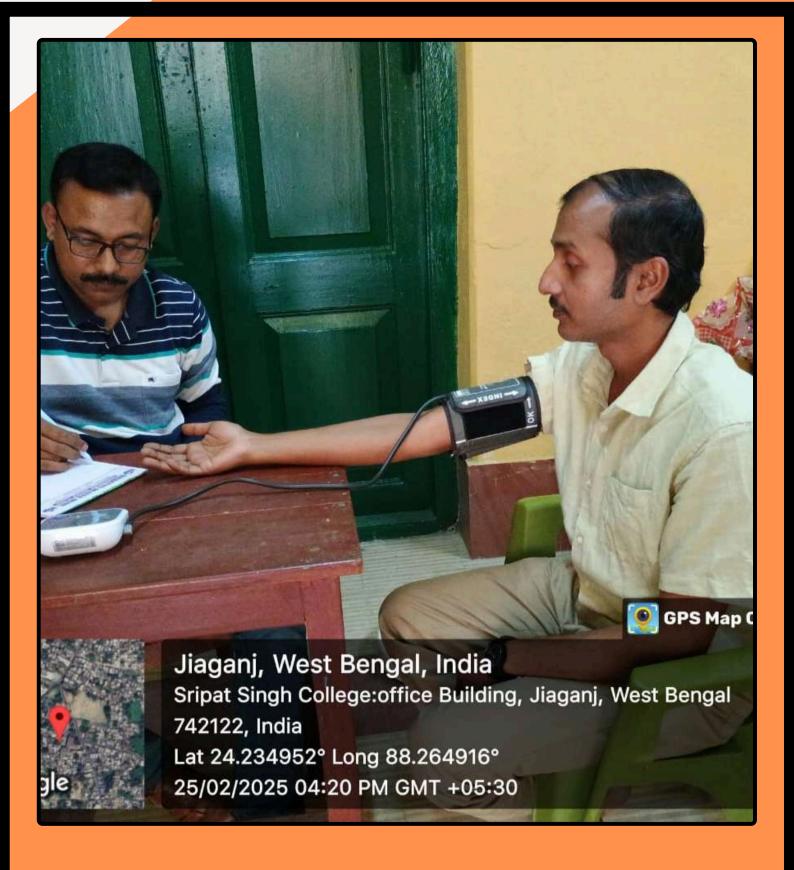

The health camp was conducted by Dr. Tapas Debnath, a well-known General Physician & Chest Specialist. He provided expert medical consultation, addressing various health concerns, especially related to respiratory issues and chronic conditions. In addition to general consultations, essential health parameters such as height, weight, and blood pressure (BP) were recorded. Routine check-ups performed. Attendees were given guidance on maintaining a healthy lifestyle, managing stress, and preventing lifestyle-related diseases. Special focus was placed on individuals with pre-existing conditions, ensuring they received appropriate medical advice.

The event saw active participation from 25 teachers and non-teaching staff, along with 52 students, all of whom benefited from the free health services. The event was well-organized under the supervision of Dr. Amritendu Halder, who managed enrolments and coordinated the arrangements. The college administration provided the necessary infrastructure and support to make the camp successful. A contact number (7031544305) was shared for prior enrolment, ensuring a smooth registration process. The height and weight measurements helped individuals assess their Body Mass Index (BMI), while BP monitoring helped identify potential hypertension or other cardiovascular risks. The initiative helped raise awareness about regular health check-ups and their importance in preventing severe health issues.

Banner of the program

Glimpse of a moment

Glimpse of a moment