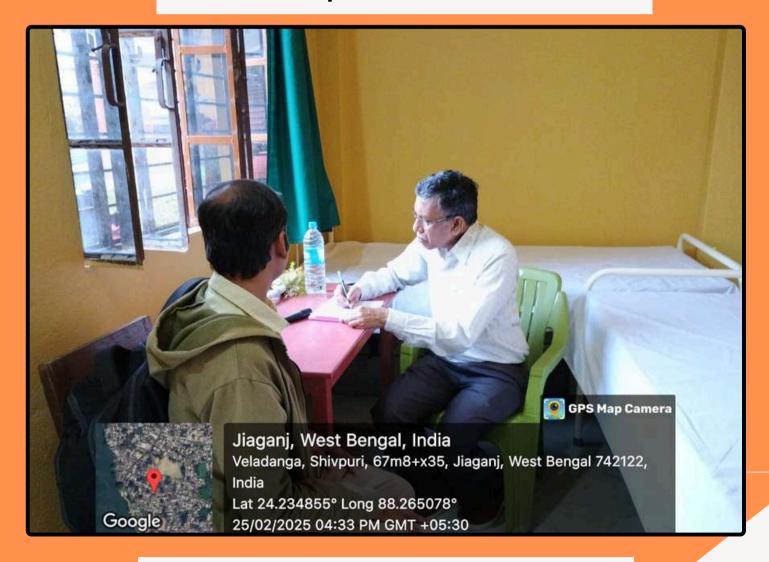

The health camp was conducted by Dr. Tapas Debnath, a well-known General Physician & Chest Specialist. He provided expert medical consultation, addressing various health concerns, especially related to respiratory issues and chronic conditions. In addition to general consultations, essential health parameters such as height, weight, and blood pressure (BP) were recorded. Routine check-ups performed. Attendees were given guidance on maintaining a healthy lifestyle, managing stress, and preventing lifestyle-related diseases. Special focus was placed on individuals with pre-existing conditions, ensuring they received appropriate medical advice.

The event saw active participation from 25 teachers and non-teaching staff, along with 52 students, all of whom benefited from the free health services. The event was well-organized under the supervision of Dr. Amritendu Halder, who managed enrolments and coordinated the arrangements. The college administration provided the necessary infrastructure and support to make the camp successful. A contact number (7031544305) was shared for prior enrolment, ensuring a smooth registration process. The height and weight measurements helped individuals assess their Body Mass Index (BMI), while BP monitoring helped identify potential hypertension or other cardiovascular risks. The initiative helped raise awareness about regular health check-ups and their importance in preventing severe health issues.